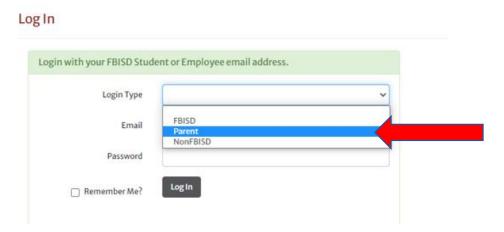

3. Once you have clicked on the log in link, click the down arrow next to Login Type and select Parent.

- 4. You will enter your Skyward Family Access logon and password information.
- 5. Once in the system, click on My Application