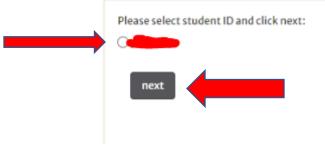

6. Once you have entered the site, you will select the dot next to your student's ID number

7. Please make sure to check that all personal data is correct, scroll the bottom of the page where you will see a parent approval section. Check the box that you approve and then click the update button.